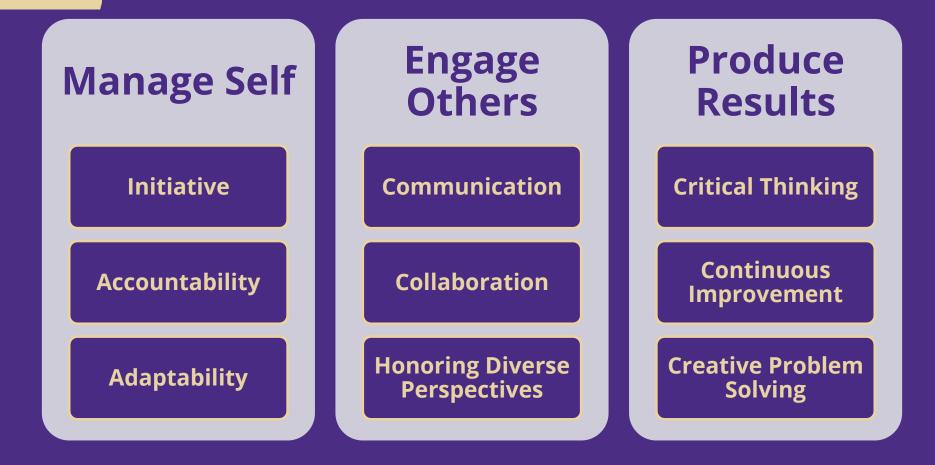

### Career Skill Development

Evaluate your career skills and learn how to develop the skills that employers want. [BUILD SKILLS]