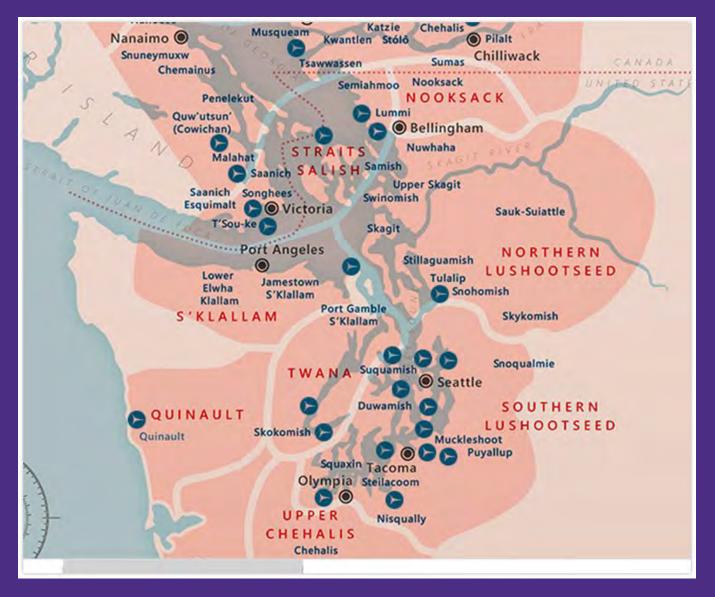

### LAND ACKNOWLEDGEMENT

THE UNIVERSITY OF WASHINGTON ACKNOWL EDGES THE COAST SALISH PEOPLES OF THIS LAND, THE LAND WHICH TOUCHES THE SHARED WATERS OF ALL TRIBES AND BANDS WITHIN THE SUQUAMISH, TULALIP AND MUCKLESHOOT NATIONS.